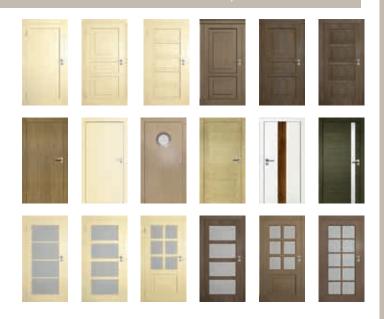

# **Our lines doors**

## Afrodyta

Zeus

Helios

Fire Rated Doors El30, El60

### **AFRODYTA**

High quality doors that keep up with contemporary trends.

### **ZEUS**

Highest quality solid wood doors, under the patronage Jupiter, Roman God of good luck.

### **HELIOS**

Stylish and elegant doors created for unusual interiors.

### FIRE RATED DOORS

Excellent quality fire rated doors with El30, El60 UK certification.