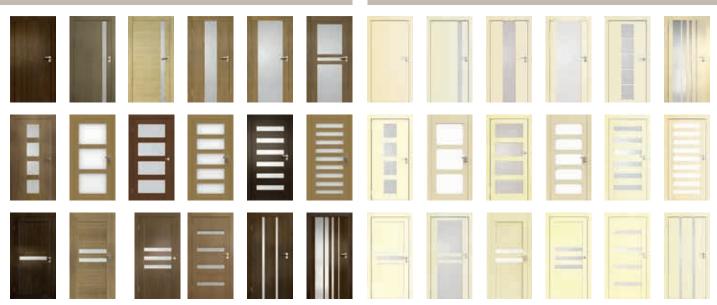

# **Our lines doors**

## Afrodyta

Zeus

Helios

Fire Rated Doors El30, El60

### **AFRODYTA**

High quality doors that keep up with contemporary trends.

### **ZEUS**

Highest quality solid wood doors, under the patronage Jupiter, Roman God of good luck.

### **HELIOS**

Stylish and elegant doors created for unusual interiors.