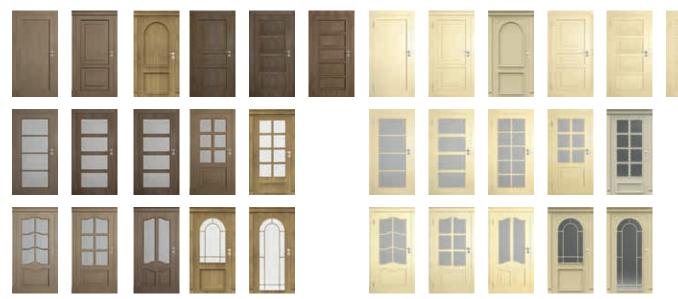

# **Our lines doors**

## Afrodyta

Zeus

Helios

Fire Rated Doors El30, El60

### **AFRODYTA**

High quality doors that keep up with contemporary trends.

### **ZEUS**

Highest quality solid wood doors, under the patronage Jupiter, Roman God of good luck.

### **HELIOS**

Stylish and elegant doors created for unusual interiors.